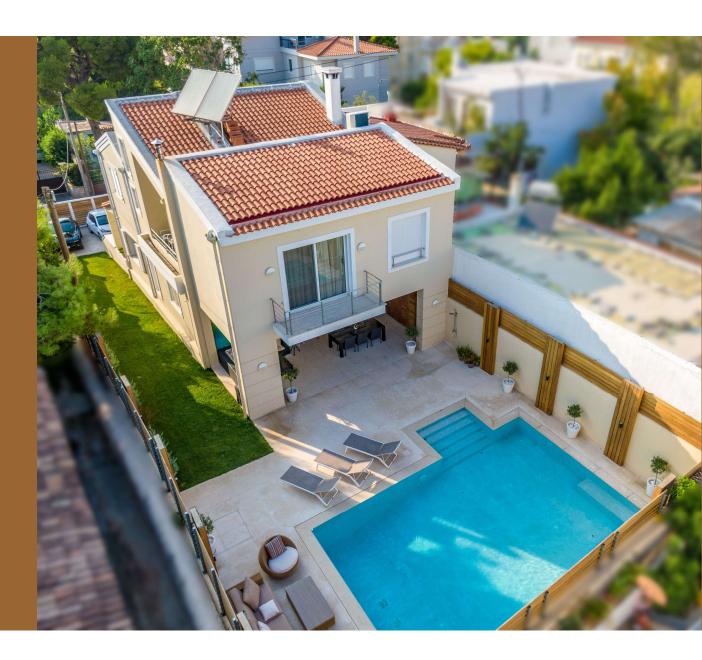

#### BACK YARD TERRACE & POOL AREA

Security and Privacy: Security system including sensors, cameras, fire alarms and a guard house.

Heated Swimming Pool: Immerse yourself in luxury with your own private heated swimming pool.

Outdoor Bliss: Meticulously landscaped garden. Large sliding doors on both front and back side, opening up to outside patios, offering a perfect balance of indoor-outdoor living.