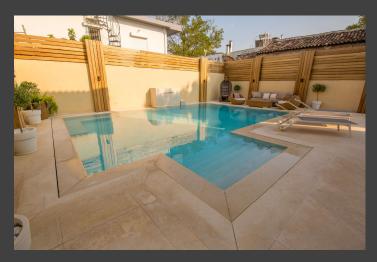

#### BACK YARD TERRACE & POOL AREA

Security and Privacy: Security system including sensors, cameras, fire alarms and a guard house.

Heated Swimming Pool: Immerse yourself in luxury with your own private heated swimming pool.

Outdoor Bliss: Meticulously landscaped garden. Large sliding doors on both front and back side, opening up to outside patios, offering a perfect balance of indoor-outdoor living.