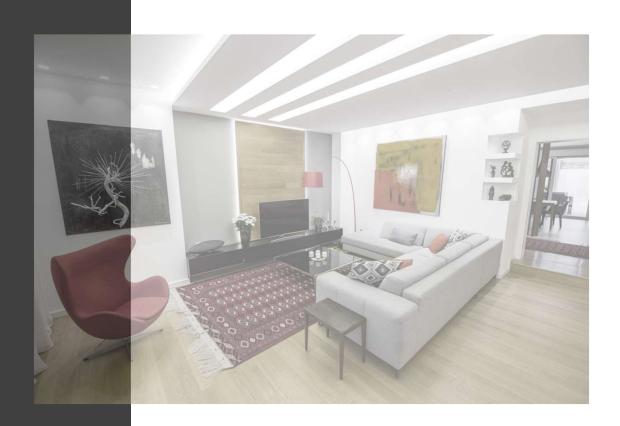

## LIVING ROOM

#### MINIMALISTIC TOUCH

The overall mood is enhanced by the use of earthy colors and materials, giving a minimalistic, yet warm, sensation.

The suspended ceilings with hidden lighting, along with natural daylight, in all rooms of the apartments, create a cozy atmosphere.

#### **OPENNESS & FLOW**

This elegant villa is designed to offer flexibility to its residents through a versatile solution that satisfies the needs of a contemporary lifestyle.

The open spaces reveal or conceal themselves according to their functional needs.