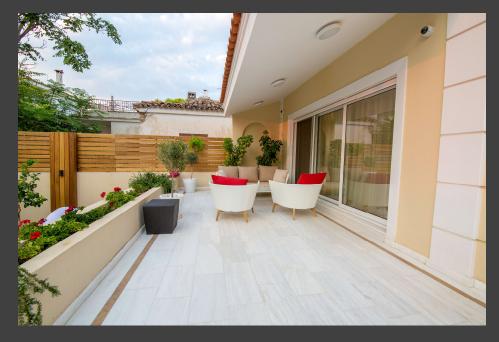

## FRONT YARD TERRACE

Security and Privacy: Security system including sensors, cameras, fire alarms and a guard house.

Heated Swimming Pool: Immerse yourself in luxury with your own private heated swimming pool.

Outdoor Bliss: Meticulously landscaped garden. Large sliding doors on both front and back side, opening up to outside patios, offering a perfect balance of indoor-outdoor living.