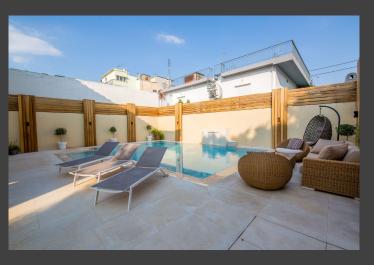

#### BACK YARD TERRACE & POOL AREA

Security and Privacy: Security system including sensors, cameras, fire alarms and a guard house.

Heated Swimming Pool: Immerse yourself in luxury with your own private heated swimming pool.

Outdoor Bliss: Meticulously landscaped garden. Large sliding doors on both front and back side, opening up to outside patios, offering a perfect balance of indoor-outdoor living.