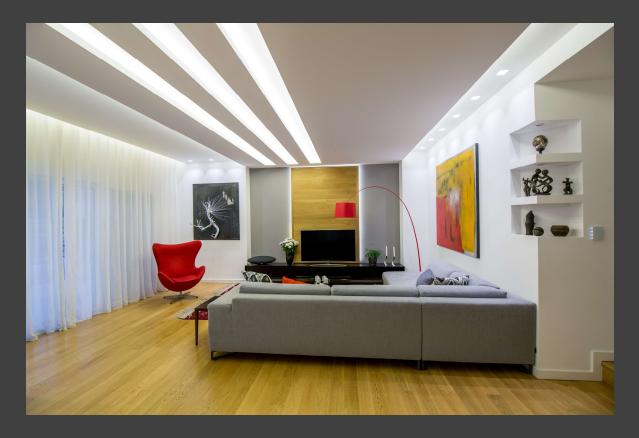

## LIVING ROOM

#### MINIMALISTIC TOUCH

The overall mood is enhanced by the use of earthy colors and materials, giving a minimalistic, yet warm, sensation.

The suspended ceilings with hidden lighting, along with natural daylight, in all rooms of the apartments, create a cozy atmosphere.

#### **OPENNESS & FLOW**

This elegant villa is designed to offer flexibility to its residents through a versatile solution that satisfies the needs of a contemporary lifestyle.

The open spaces reveal or conceal themselves according to their functional needs.